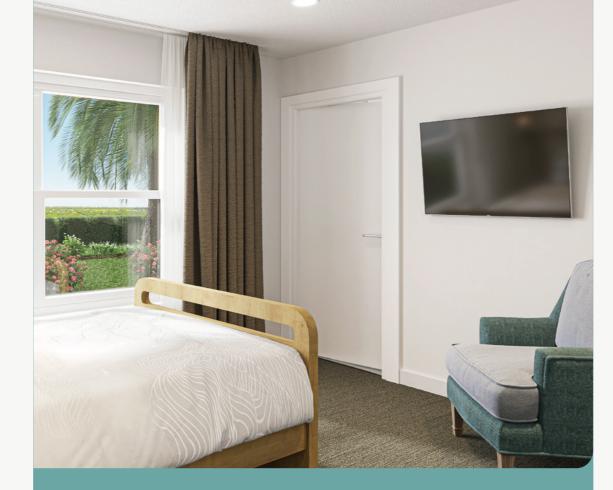

## Welcome to a new era in Aged Care living in the heart of Buderim.

Immanuel Gardens has undertaken an extensive renovation of our 'Eucalypt' rooms and living areas. The renovation has included a full new fit out of all resident rooms, ensuites, sitting areas, lounge areas, outdoor courtyards and dining and kitchen areas.

Designed with comfort and versatility in mind, residents will love the variety of light control options available to them in their rooms for whatever they might need.

'Eucalypt' rooms and living areas are perfectly designed for rest and play.

Relax with the daily newspaper and a cup of tea in your private sitting area as the early morning light filters in.

Enjoy a good night's sleep or an afternoon rest, with floor to ceiling

block out curtains to help darken the room for ultimate comfort.