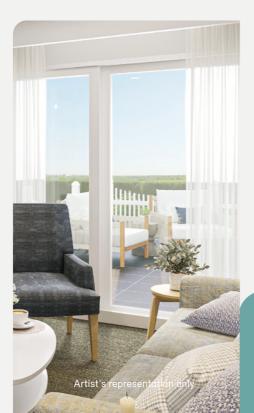

Designed with comfort and versatility in mind, residents will love the variety of light control options available to them in their rooms for whatever they might need.

'Eucalypt' rooms and living areas are perfectly designed for rest and play.

Relax with the daily newspaper and a cup of tea in your private sitting area as the early morning light filters in.

Enjoy a good night's sleep or an afternoon rest, with floor to ceiling

block out curtains to help darken the room for ultimate comfort.