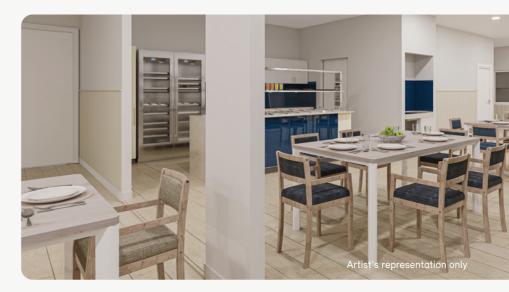

Outdoor courtyard areas have also been designed so that residents can soak up the sunshine and enjoy the soothing sounds of the surrounding tropical gardens.

The focal point of the Eucalypt living areas is the stunning new servery and dining area. As part of our innovative Happy Table initiative, the state of the art design is focused on enhancing the resident dining experience and includes a stylish, restaurant quality servery.